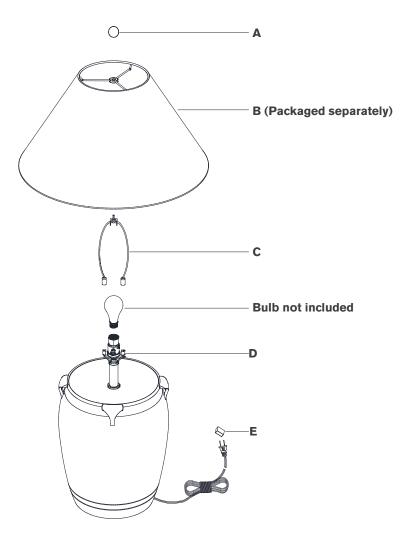

### Scissors

- 1. Carefully remove all parts from the box. Place on a clean, soft surface.
- 2. Install harp **(C)** by squeezing together and inserting into the top of saddle **(D)**.
- 3. Remove finial (A) from harp (C).
- 4. Remove shade **(B)** from packaging and install to harp **(C)** using finial **(A)**.

**NOTE:** If shade has additional packaging, carefully cut off from interior of shade to avoid damages.

- 5. Install light bulb into the socket.
- 6. Remove protective cover (E) from plug.
- 7. Plug into electrical outlet and test the fixture.