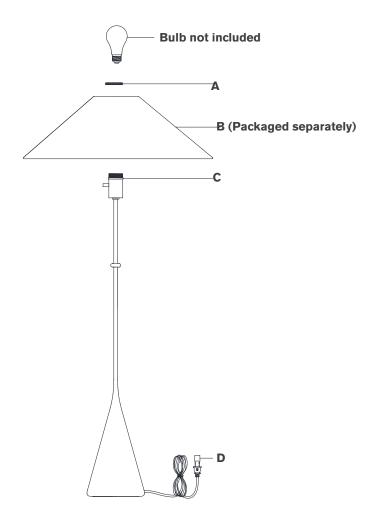

#### Scissors

- 1. Carefully remove all parts from the box. Place on a clean, soft surface.
- 2. Remove socket ring (A) from socket (C).
- 3. Remove shade **(B)** from packaging and install to socket **(C)** using socket ring **(A)**.

**NOTE**: If shade has additional packaging, carefully cut off from interior of shade to avoid damages.

- 4. Install light bulb into the socket.
- 5. Remove protective cover **(D)** from plug.
- 6. Plug into electrical outlet and test the fixture.