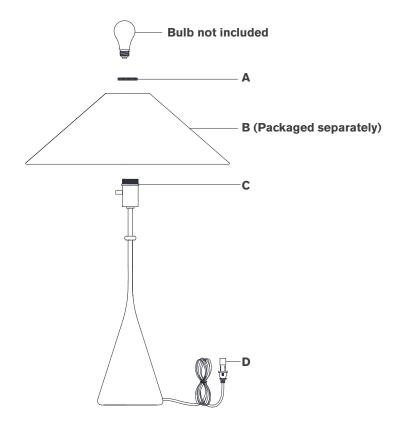

# Scissors

- 1. Carefully remove all parts from the box. Place on a clean, soft surface.
- 2. Remove socket ring (A) from socket (C).
- 3. Remove shade **(B)** from packaging and install to socket **(C)** using socket ring **(A)**.

**NOTE**: If shade has additional packaging, carefully cut off from interior of shade to avoid damages.

- 4. Install light bulb into the socket.
- 5. Remove protective cover **(D)** from plug.
- 6. Plug into electrical outlet and test the fixture.