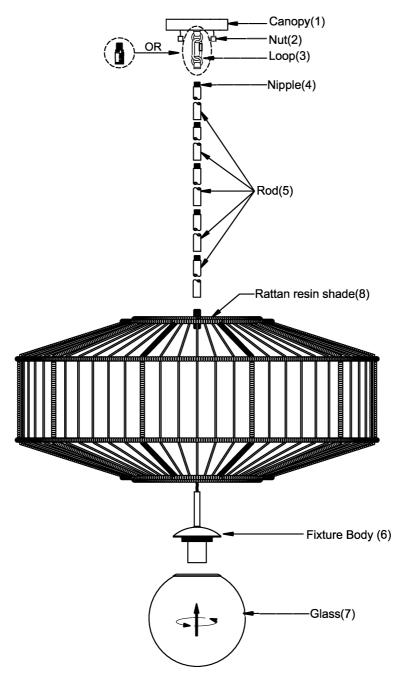

## ASSEMBLY INSTRUCTIONS

- 1. Carefully unpack and identify all parts referring to illustration for parts identification.
- 2. Turn the power to the installation point OFF.
- 3.Install the proper bulb (not included) into the socket referring to the markings and/or labels on the fixture for maximum wattage.
- 4. Screw the fixture body (6) onto the rattan resin shade (8). Screw the glass (7) onto the fixture body (6). Make sure glass is secure before releasing.
- 5. While threading wire through, assemble the rods (5) together using the nipples (4). Attach the bottom end of the rods (5) onto the rattan resin shade (8) until tight.
- 6. Secure the loop (3) onto the top of the rods (5).
- 7.Refer to the additional installation instructions included with the product for wiring and installation.
- 8. Install the canopy (1) to the ceiling using the nut (2).
- 9.Restore power to the installation point and retain this sheet for future reference.