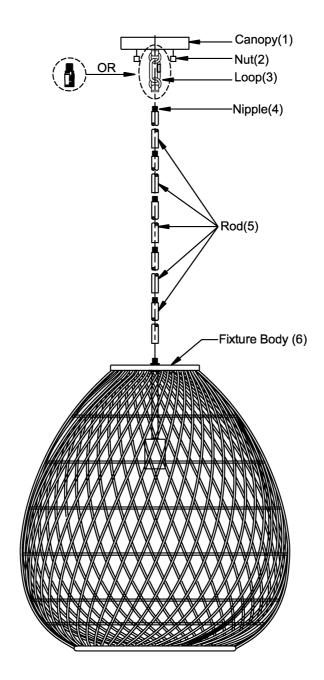

ITEM NO: 7-7681-1

## **ASSEMBLY INSTRUCTIONS**

- 1. Carefully unpack and identify all parts referring to illustration for parts identification.
- 2. Turn the power to the installation point OFF.
- 3. While threading wire through, assemble the rods (5) together using the nipples (4). Attach the bottom end of the rods (5) into the fixture body (6) until tight.
- 4. Secure the loop (3) onto the top of the rods (5).
- 5. Refer to the additional installation instructions included with the product for wiring and installation.
- 6.Install the canopy (1) to the ceiling using the nut (2).
- 7.Install a proper bulb (not included) into the socket referring to the markings and/or labels on the fixture for maximum wattage.
- 8. Restore power to the installation point and retain this sheet for future reference.