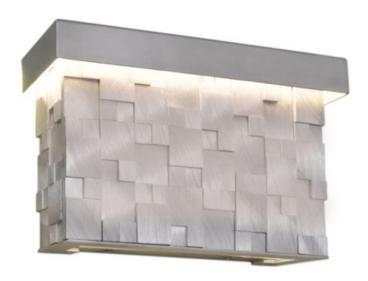

### PRODUCT DESCRIPTION

Blocks of extruded Aluminum are brushed In a contemporary design and highlighted by energy efficient LED that wash the face with light. Additional LED is enclosed inside to provide exceptional downlight.

### **FINISHES OPTION**

Brushed Aluminum AL

### MATERIAL

**ALUMINUM** 