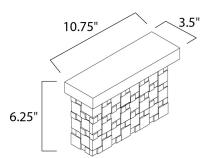

# **MEASUREMENTS**

DIMENSION : 10.75" W x 6.25" H x 3.5" Ext

HANGING WEIGHT : 3.96 lb