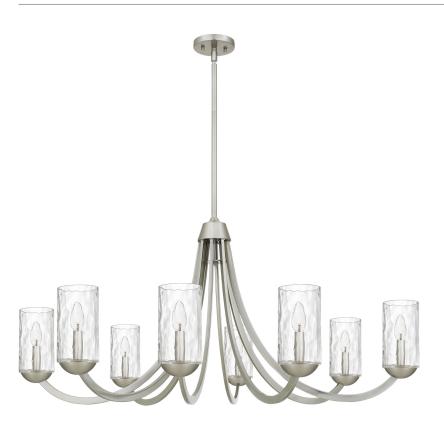

#### ALD5045BN

Allard 8-Light Brushed Nickel Chandelier Brushed Nickel

## **DETAILS**

Material: STEEL

Glass/Shade Description: Clear Water Glass -

Glass