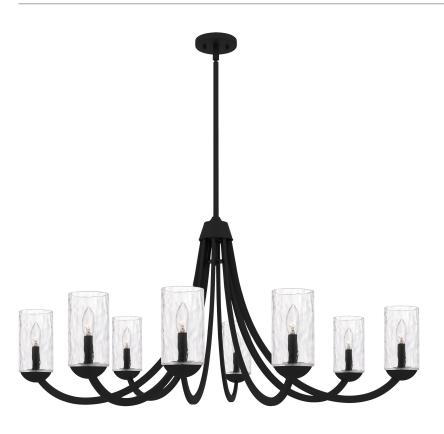

#### ALD5045MBK

Allard 8-Light Matte Black Chandelier Matte Black

### **DIMENSIONS**

Dimensions: 45.00" W x 22.00" H x 45.00" D

Overall Height: 60.75"

Canopy Dimensions: 5.00"W x 0.75"D

Chain/Downrod Length: 2 (0.63"D x 6") and 2 (0.63"D x 12")

Down Rods

Weight: 20.30 lbs

## **DETAILS**

Material: STEEL

Glass/Shade Description: Clear Water Glass -

Glass