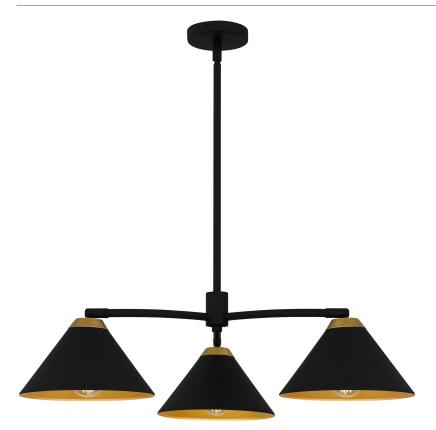

## ALS5032MBK

Alscott 3-Light Matte Black Chandelier Matte Black

## DIMENSIONS

Dimensions: 32.00" W x 10.00" H x 32.00" D Overall Height: 48.75" Canopy Dimensions: 5.00"W x 0.75"D Chain/Downrod Length: 2 (0.63"D x 6") and 2 (0.63"D x 12") Down Rods Weight: 8.34 lbs

#### DETAILS

Material: STEEL Glass/Shade Description: Metal - Metal