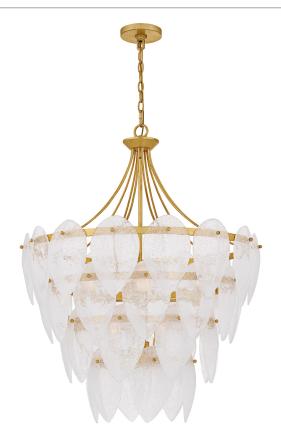

### QP6766GFL

Lilestone 7-Light Gold Leaf Pendant Gold Leaf

## **DIMENSIONS**

Dimensions: 28.00" W x 35.00" H x 28.00" D

Overall Height: 49.5"

Canopy Dimensions: 5.00"W x 0.75"D

Chain/Downrod Length: 8'

Weight: 51.70 lbs

#### **DETAILS**

Material: STEEL

Glass/Shade Description: Clear Seedy Glass -

Glass - Seeded