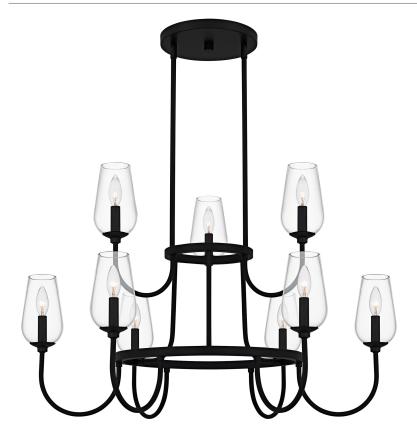

## VSC5036MBK

Viscount 9-Light Matte Black Chandelier Matte Black

## **DIMENSIONS**

Dimensions: 36.00" W x 23.75" H x 36.00" D

Overall Height: 55.25"

Canopy Dimensions: 10.00"W x 1.00"D

Chain/Downrod Length: 4 (0.5"D x 6") and 4 (0.5"D x 12")

Down Rods

Weight: 22.07 lbs

## **DETAILS**

Material: STEEL

Glass/Shade Description: Clear Glass - Glass

- Transparent

## **LAMPING**

Light Source: Socketed

Bulb Included: No

Bulb Type: Candelabra Base

Bulb Quantity: 9

Watts per Bulb: 60

LED Wattage Equivalent: 15W