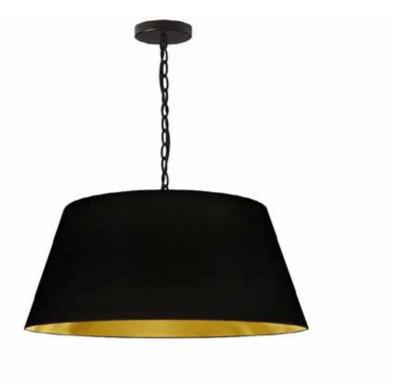

## BRY-M-BK-698 - 1LT Brynn Medium Pendant, Blk/Gld Shade, Black

1 Light Brynn Medium Pendant, Black/Gold Shade, Black

| Height<br>Width/Length<br>Depth<br>Weight | 10<br>20<br>20<br>4 | No. of Bulbs<br>LED Compatible<br>Total Wattage | 1<br>LED Compatible<br>100 |
|-------------------------------------------|---------------------|-------------------------------------------------|----------------------------|
| Body Material                             | Metal               | Second Material                                 | Metal                      |
| Finish/Color                              | Black               | Second Finish/Color                             | Black                      |
| Type of Finish                            | Fabric              | Second Type of Finish                           | Painted                    |
| Bulb 1 Amount                             | 1                   | Rated For                                       | Dry                        |
| Bulb 1 Base Type                          | E26                 | Voltage                                         | 120V                       |
| Bulb 1 Max Watt.                          | 100                 |                                                 |                            |
| Bulb 1 Included                           | No                  | Approval                                        | cUL or equivalent          |
| Bulb 1 Lumens                             |                     | Warranty                                        | 1 Year                     |
| Bulb 1 CRI                                |                     | Instal Position                                 | Ceiling                    |