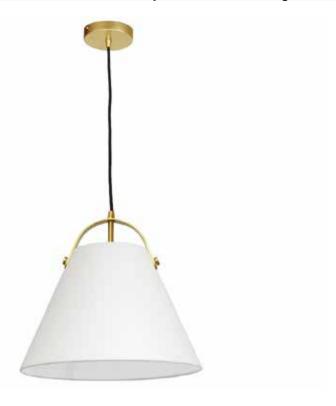

## EMP-111P-719-AGB - 1LT Emperor Pendant Aged Brass w/ Off White Shade

## 1 Light Emperor Pendant Aged Brass with Off White Shade

| Height<br>Width/Length<br>Depth<br>Weight                 | 11<br>13<br>13<br>2                   | No. of Bulbs<br>LED Compatible<br>Total Wattage | 1<br>LED Compatible<br>60              |
|-----------------------------------------------------------|---------------------------------------|-------------------------------------------------|----------------------------------------|
| Body Material<br>Finish/Color<br>Type of Finish           | Fabric<br>Aged Brass<br>Electroplated |                                                 |                                        |
| Bulb 1 Amount Bulb 1 Base Type                            | 1<br>E26                              | Rated For<br>Voltage                            | Dry Location<br>120V                   |
| Bulb 1 Max Watt. Bulb 1 Included Bulb 1 Lumens Bulb 1 CRI | 60<br>No                              | Approval<br>Warranty<br>Instal Position         | cUL or equivalent<br>1 Year<br>Ceiling |