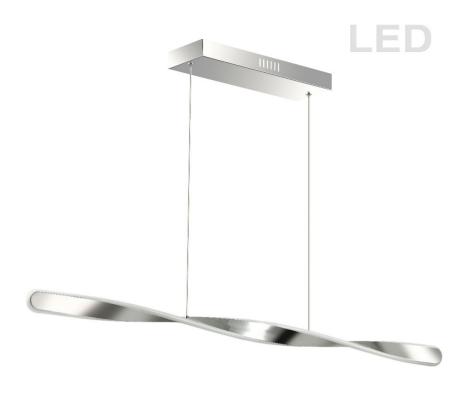

## FIN-4032LEDHP-PC - 32W Horizontal Pendant Polished Chrome

## 32W LED Horizontal Pendant Polished Chrome Finish

| Height<br>Width/Length<br>Depth                 | 2<br>40<br>2                              | No. of Bulbs<br>LED Compatible<br>Total Wattage | 1<br>Integrated LED<br>32 |
|-------------------------------------------------|-------------------------------------------|-------------------------------------------------|---------------------------|
| Weight                                          | 2.5                                       |                                                 |                           |
| Body Material<br>Finish/Color<br>Type of Finish | Metal<br>Polished Chrome<br>Electroplated |                                                 |                           |
| Bulb 1 Amount                                   | 1                                         | Rated For                                       | Dry                       |
| Bulb 1 Base Type                                | LED                                       | Voltage                                         | 120V                      |
| Bulb 1 Max Watt.                                | 32                                        |                                                 |                           |
| Bulb 1 Included                                 | Yes                                       | Approval                                        | cUL or equivalent         |
| Bulb 1 Lumens                                   | 555                                       | Warranty                                        | 5 Years                   |
| Bulb 1 CRI                                      | 80+                                       | Instal Position                                 | Ceiling                   |