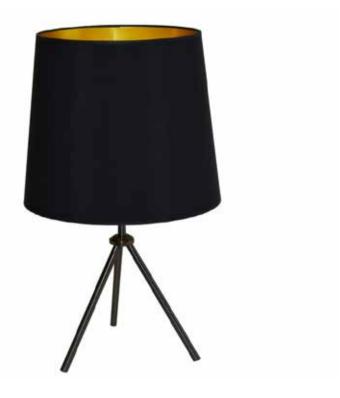

## 1LT 3 Leg Drum Table Fixture w/BK-GLD Shd

| Height<br>Width/Length<br>Depth<br>Weight                                                | 30<br>15<br>15<br>5             | No. of Bulbs<br>LED Compatible<br>Total Wattage                 | 1<br>LED Compatible<br>100                                        |
|------------------------------------------------------------------------------------------|---------------------------------|-----------------------------------------------------------------|-------------------------------------------------------------------|
| Body Material<br>Finish/Color<br>Type of Finish                                          | Metal<br>Matte Black<br>Painted |                                                                 |                                                                   |
| Bulb 1 Amount Bulb 1 Base Type Bulb 1 Max Watt. Bulb 1 Included Bulb 1 Lumens Bulb 1 CRI | 1<br>E26<br>100<br>No           | Rated For<br>Voltage<br>Approval<br>Warranty<br>Instal Position | Dry Location<br>120V<br>cUL or equivalent<br>1 Year<br>Table/Desk |