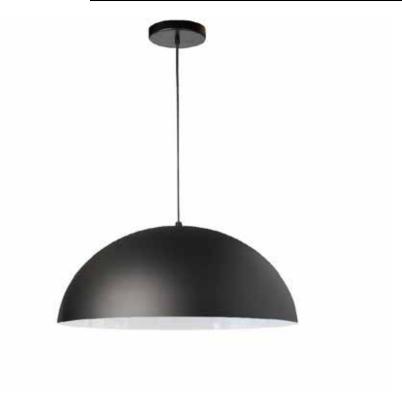

## OFE-161P-MB - 1LT Incandescent Pendant, MB

## 1 Light Incandescent Small Dome Pendant, Matte Black

| Height<br>Width/Length<br>Depth<br>Weight                                | 8<br>16<br>16<br>12             | No. of Bulbs<br>LED Compatible<br>Total Wattage | 1<br>LED Compatible<br>60        |
|--------------------------------------------------------------------------|---------------------------------|-------------------------------------------------|----------------------------------|
| Body Material<br>Finish/Color<br>Type of Finish                          | Metal<br>Matte Black<br>Painted |                                                 |                                  |
| Bulb 1 Amount<br>Bulb 1 Base Type<br>Bulb 1 Max Watt.<br>Bulb 1 Included | 1<br>E26<br>60<br>No            | Rated For<br>Voltage<br>Approval                | Dry<br>120V<br>cUL or equivalent |
| Bulb 1 Lumens<br>Bulb 1 CRI                                              |                                 | Warranty<br>Instal Position                     | 1 Year<br>Ceiling                |