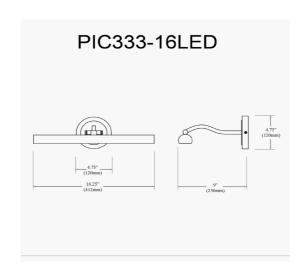

| Height               | 2.75"                        |
|----------------------|------------------------------|
| Width/Length         | 16.25''                      |
| Depth                | 9''                          |
| Weight               | 2 lbs                        |
|                      |                              |
| <b>Body Material</b> | Metal                        |
| Finish/Color         | Aged Brass                   |
| Type of Finish       | Electroplated                |
|                      |                              |
| Light Qty            | 1                            |
| Light Base           | LED                          |
| Light Max Watt       | 20                           |
| Light Inc            | Yes                          |
| Light Lumens         | 1400(Initial) 800(Delivered) |
| Light CRI            | 90+                          |
| Light CCT            | 2700K~3000K                  |
| Light Life           | 30000 Hours                  |

| Dimmable            | Not Dimmable      |
|---------------------|-------------------|
| LED Compatible      | Integrated LED    |
| Total Wattage       | 20W               |
|                     |                   |
|                     |                   |
| Second Material     | Glass             |
| Second Finish/Color | Frosted           |
|                     |                   |
|                     |                   |
| Rated For           | Dry Location      |
| Voltage             | 120V              |
| -                   |                   |
| Approval            | cUL or equivalent |
| Warranty            | 3 Year Limited    |
| Install Position    | Wall              |