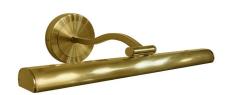

| Height               | 2.75"                        |
|----------------------|------------------------------|
| Width/Length         | 16.25''                      |
| Depth                | 9''                          |
| Weight               | 2 lbs                        |
|                      |                              |
| <b>Body Material</b> | Metal                        |
| Finish/Color         | Aged Brass                   |
| Type of Finish       | Electroplated                |
|                      |                              |
| Light Qty            | 1                            |
| Light Base           | LED                          |
| Light Max Watt       | 20                           |
| Light Inc            | Yes                          |
| Light Lumens         | 1400(Initial) 800(Delivered) |
| Light CRI            | 90+                          |
| Light CCT            | 2700K~3000K                  |
| Light Life           | 30000 Hours                  |

| Dimmable            | Not Dimmable      |
|---------------------|-------------------|
| LED Compatible      | Integrated LED    |
| Total Wattage       | 20W               |
|                     |                   |
|                     |                   |
| Second Material     | Glass             |
| Second Finish/Color | Frosted           |
|                     |                   |
|                     |                   |
| Rated For           | Dry Location      |
| Voltage             | 120V              |
| -                   |                   |
| Approval            | cUL or equivalent |
| Warranty            | 3 Year Limited    |
| Install Position    | Wall              |