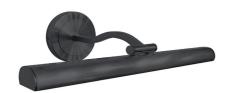

| Height                                           | 2.75"                                   |
|--------------------------------------------------|-----------------------------------------|
| Width/Length                                     | 16.25''                                 |
| Depth                                            | 9''                                     |
| Weight                                           | 2 lbs                                   |
|                                                  |                                         |
| <b>Body Material</b>                             | Metal                                   |
| Finish/Color                                     | Matte Black                             |
| Type of Finish                                   | Painted                                 |
|                                                  |                                         |
|                                                  |                                         |
| Light Qty                                        | 1                                       |
| Light Qty Light Base                             | 1<br>LED                                |
|                                                  |                                         |
| Light Base                                       | LED                                     |
| Light Base<br>Light Max Watt                     | LED<br>20                               |
| Light Base Light Max Watt Light Inc              | LED 20 Yes                              |
| Light Base Light Max Watt Light Inc Light Lumens | LED 20 Yes 1400(Initial) 800(Delivered) |