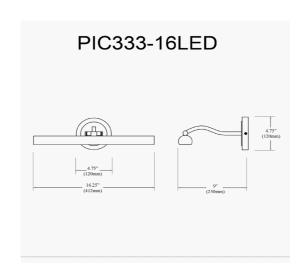

| Height                                           | 2.75"                                   |
|--------------------------------------------------|-----------------------------------------|
| Width/Length                                     | 16.25''                                 |
| Depth                                            | 9''                                     |
| Weight                                           | 2 lbs                                   |
|                                                  |                                         |
| <b>Body Material</b>                             | Metal                                   |
| Finish/Color                                     | Matte Black                             |
| Type of Finish                                   | Painted                                 |
|                                                  |                                         |
|                                                  |                                         |
| Light Qty                                        | 1                                       |
| Light Qty Light Base                             | 1<br>LED                                |
|                                                  |                                         |
| Light Base                                       | LED                                     |
| Light Base<br>Light Max Watt                     | LED<br>20                               |
| Light Base Light Max Watt Light Inc              | LED 20 Yes                              |
| Light Base Light Max Watt Light Inc Light Lumens | LED 20 Yes 1400(Initial) 800(Delivered) |