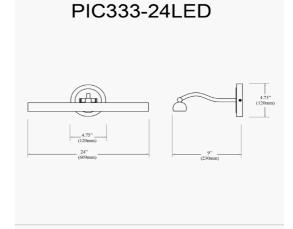

30W Matte Black Picture Light

| Height         | 2.75"                         |
|----------------|-------------------------------|
| Width/Length   | 24''                          |
| Depth          | 9''                           |
| Weight         | 4 lbs                         |
|                |                               |
| Body Material  | Metal                         |
| Finish/Color   | Matte Black                   |
| Type of Finish | Painted                       |
|                |                               |
| Light Qty      | 1                             |
| Light Base     | LED                           |
| Light Max Watt | 30                            |
| Light Inc      | Yes                           |
| Light Lumens   | 2100(Initial) 1200(Delivered) |
| Light CRI      | 90+                           |
| Light CCT      | 2700K~3000K                   |
| Light Life     | 30000 Hours                   |

| Dimmable            | Not Dimmable      |
|---------------------|-------------------|
| LED Compatible      | Integrated LED    |
| Total Wattage       | 30W               |
|                     |                   |
|                     |                   |
| Second Material     | Glass             |
| Second Finish/Color | Frosted           |
|                     |                   |
|                     |                   |
| Rated For           | Dry Location      |
| Voltage             | 120V              |
|                     |                   |
| Approval            | cUL or equivalent |
| Warranty            | 3 Year Limited    |
| Install Position    | Wall              |
|                     |                   |