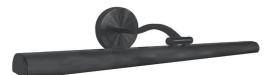

30W Matte Black Picture Light

| Height         | 2.75"                         |
|----------------|-------------------------------|
| Width/Length   | 24''                          |
| Depth          | 9''                           |
| Weight         | 4 lbs                         |
|                |                               |
| Body Material  | Metal                         |
| Finish/Color   | Matte Black                   |
| Type of Finish | Painted                       |
|                |                               |
| Light Qty      | 1                             |
| Light Base     | LED                           |
| Light Max Watt | 30                            |
| Light Inc      | Yes                           |
| Light Lumens   | 2100(Initial) 1200(Delivered) |
| Light CRI      | 90+                           |
| Light CCT      | 2700K~3000K                   |
| Light Life     | 30000 Hours                   |

| Dimmable            | Not Dimmable      |
|---------------------|-------------------|
| LED Compatible      | Integrated LED    |
| Total Wattage       | 30W               |
|                     |                   |
|                     |                   |
| Second Material     | Glass             |
| Second Finish/Color | Frosted           |
|                     |                   |
|                     |                   |
| Rated For           | Dry Location      |
| Voltage             | 120V              |
|                     |                   |
| Approval            | cUL or equivalent |
| Warranty            | 3 Year Limited    |
| Install Position    | Wall              |
|                     |                   |