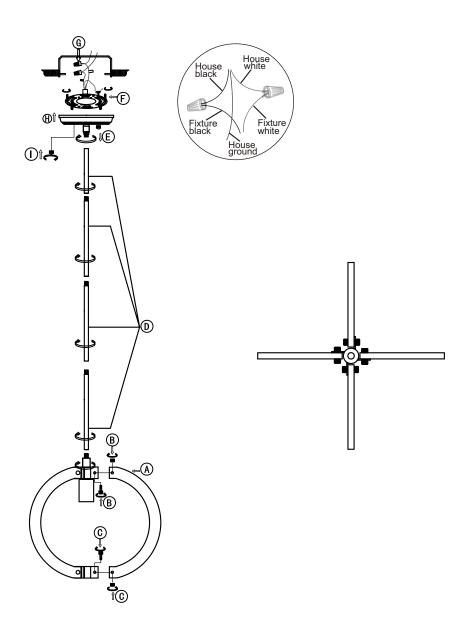

## **INSTALLATION INSTRUCTIONS:**

- · Ensure main supply is switched off.
- Connect fitting (A) and lamp holder with screws and nuts (B,C).
- Connect poles (D) and onto ceiling plate (E), the other end to holder.
- Fit mounting bracket (F) onto mounting surface with self-tapping screws.
- Connect wires (G) according to color (White to White, Black to Black). Connect all earth lug together onto the crossbar with green screw to tight.
- Fit ceiling plate (H) onto mounting bracket with nuts (I).
- · Install lamps firmly into lampholders.
- · Reconnect power.