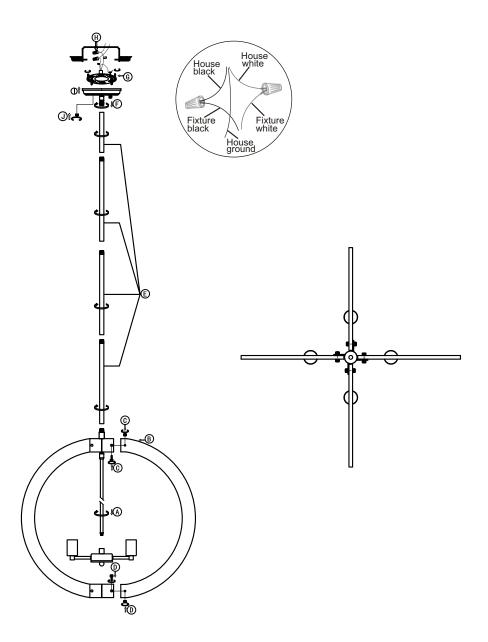

## **INSTALLATION INSTRUCTIONS:**

- Ensure main supply is switched off.
- Connect lamp holder with fitting (A).
- Connect fitting (B) and lamp holder with screws and nuts (C,D).
- Connect poles (E) and onto ceiling plate (F), the other end to holder.
- Fit mounting bracket (G) onto mounting surface with self-tapping screws.
- Connect wires (H) according to color (White to White, Black to Black). Connect all earth lug together onto the crossbar with green screw to tight.
- Fit ceiling plate (I) onto mounting bracket with nuts (J).
- Install lamps firmly into lampholders.
- · Reconnect power.