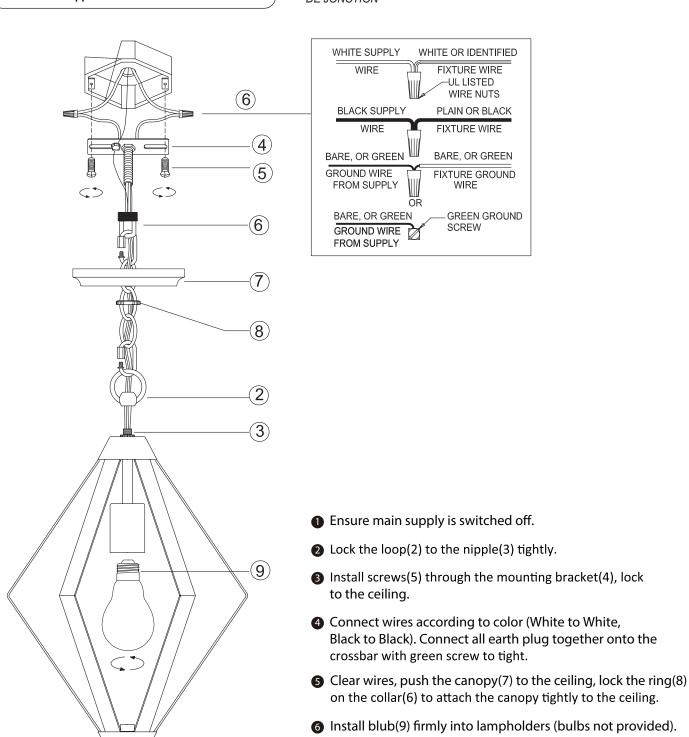

## START FROM HERE

- Make sure power is completely off at the fuse box.
- Have your fixture installed by a qualified licensed electrician
- · Prepare everything in clear area.
- Wear gloves at all times during this installation.
- Read instructions carefully before you start assembly.
- Keep this instruction sheet for future reference.
  Technical Support: 1-844-628-8368

THIS LUMINAIRE MUST BE MOUNTED OR SUPPORTED IN A JUNCTION BOX CE LUMINAIRE DOIT ÊTRE MONTÉ OU SUPPORTÉ DANS UNE BOÎTE DE JONCTION

Reconnect power.