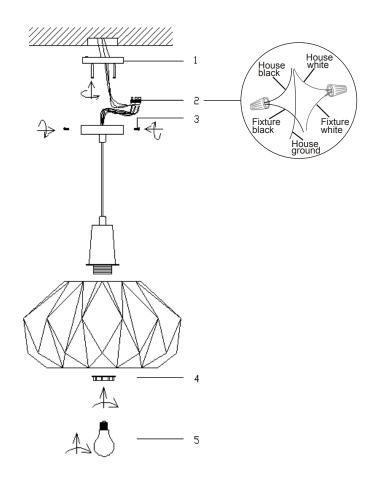

THIS LUMINAIRE MUST BE MOUNTED OR SUPPORTED IN A JUNCTION BOX CE LUMINAIRE DOIT ÊTRE MONTÉ OU SUPPORTÉ DANS UNE BOÎTE DE JONCTION

- Ensure main supply is switched off.
- 2 Fit mounting bracket(1) onto mounting surface with self-tapping screws.
- 3 Connect wires(2) according to color (White to White, Black to Black). Connect all earth plug together onto the crossbar with green screw to tight.
- Fit ceiling plate onto mounting bracket with screws(3).
- Use socket ring(4) to fix shade.
- 6 Install the lamp(5) firmly into lampholder.
- Reconnect power.