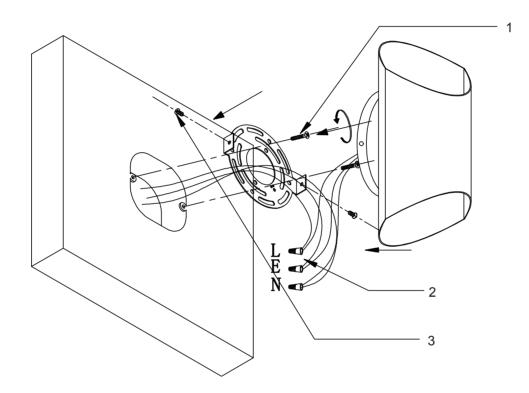

THIS LUMINAIRE MUST BE MOUNTED OR SUPPORTED IN A JUNCTION BOX CE LUMINAIRE DOIT ÊTRE MONTÉ OU SUPPORTÉ DANS UNE BOÎTE DE JONCTION

- Ensure main supply is switched off.
- Connect the mounting bracket onto juction box by screws (1).
- Connect wires (2) according to color (White to White, Black to Black), Connect all earth lug together onto the crossbar with green screw to tight.
- Fit canopy and body onto mounting bracket with screws (3).
- Reconnect power.
- Lamping: AC LED 120V 8.5W 3000K / 4000K / 5000K, CRI90.