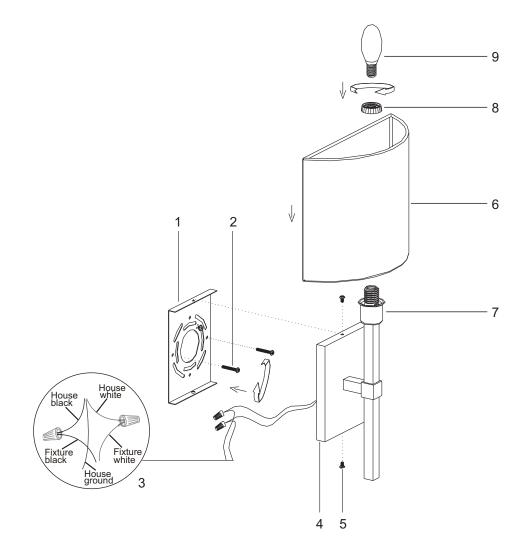

## **INSTALLATION INSTRUCTIONS:**

- Ensure main supply is switched off.
- Fit mounting bracket (1) onto mounting surface with self-tapping screws (2).
- Connect wires (3) according to color (White to White, Black to Black). Connect all earth lug together onto the crossbar with green screw to tight.
- Fit wall plate (4) onto mounting bracket with plate screws (5).
- Fit shade (6) onto lampholder (7) with shade ring (8).
- Install lamp (9) firmly into lampholder.
- Reconnect power.