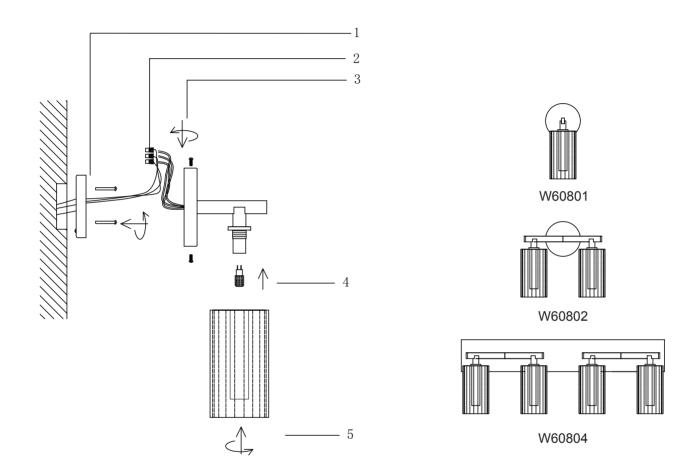

THIS LUMINAIRE MUST BE MOUNTED OR SUPPORTED IN A JUNCTION BOX CE LUMINAIRE DOIT ÊTRE MONTÉ OU SUPPORTÉ DANS UNE BOÎTE DE JONCTION

- Prior hanging the fixture to the ceiling, calibrate the arms" at the beginning.
- · Ensure main supply is switched off.
- Use screws (1) to fix the mounting bracket onto junction box.
- Connect wires according to color (White to White, Black to Black), connect all earth lug together onto the crossbar with green screw to tight (2).
- Fit canopy and body onto mounting bracket with screws (3).
- Install the bulbs (4)(not included).
- Insert the glass slowly to prevent the glasses from off treading (5).
- Reconnect power.
- Lamping: G9 LED 5W max (not included)