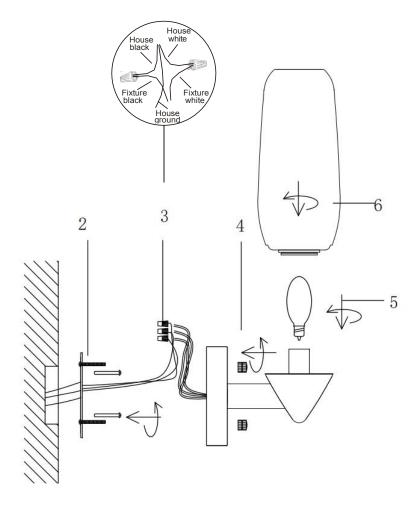

THIS LUMINAIRE MUST BE MOUNTED OR SUPPORTED IN A JUNCTION BOX CE LUMINAIRE DOIT ÊTRE MONTÉ OU SUPPORTÉ DANS UNE BOÎTE DE JONCTION

- 1 Ensure main supply is switched off.
- 2 Fit mounting bracket onto mounting surface with self-tapping screws (2).
- 3 Connect wires (3) according to color (White to White, Black to Black). Connect all earth plug together onto the crossbar with green screw to tight.
- 4 Fit wall plate onto mounting bracket with screws (4).
- **6** Install the bulb (5) (not included) firmly into lampholders.
- 6 Fix the glass (6).
- Reconnect power.