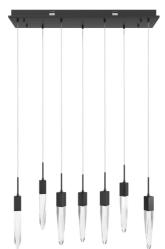

## Item#: HF1900-7-AP-BK-C

| Length-Ext.47 in.Width11 in.Height130 in.Weight69 lbsVoltage120Lumens2660ListingULLight SourceBULBBulb Quantity7Bulb Base TypeGU10 LEDBulb IncludedYESDimmableYESSloped InstallYESWarrapty1 YEAR LIMITED ELECTRIC/ | AL |
|--------------------------------------------------------------------------------------------------------------------------------------------------------------------------------------------------------------------|----|
| Warranty 1 YEAR LIMITED ELECTRIC/<br>WARRANTY                                                                                                                                                                      | ۹L |