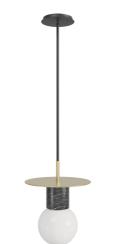

## Item#: HF1951-BB-BK

| Product Type<br>Collection Name<br>Finish | PENDANT<br>NEWPORT COLLECTION<br>BRUSHED BRASS / BLACK |
|-------------------------------------------|--------------------------------------------------------|
| Length-Ext.                               | 8 in.                                                  |
| Width                                     | 8 in.                                                  |
| Height                                    | 8 in.                                                  |
| Weight                                    | 4 lbs                                                  |
| Voltage                                   | 120                                                    |
| Lumens                                    | N/A                                                    |
| Listing                                   | UL                                                     |
| Light Source                              | BULB                                                   |
| Bulb Quantity                             | 1                                                      |
| Bulb Wattage                              | 40                                                     |
| Bulb Base Type                            | E26                                                    |
| Bulb Included                             | NO                                                     |
| Dimmable                                  | YES                                                    |
| Sloped Install                            | YES                                                    |
| Warranty                                  | 1 YEAR LIMITED ELECTRICAL<br>WARRANTY                  |