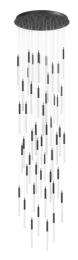

## Item#: HF2051-SNW-BK

| Finish<br>Length-Ext.<br>Width<br>Height<br>Weight<br>Voltage<br>Lumens<br>Listing<br>Light Source<br>Bulb Quantity<br>Bulb Wattage<br>Bulb Base Type<br>Bulb Included | YES                                   |
|------------------------------------------------------------------------------------------------------------------------------------------------------------------------|---------------------------------------|
|                                                                                                                                                                        |                                       |
| Dimmable                                                                                                                                                               | YES                                   |
| Sloped Install                                                                                                                                                         | YES                                   |
| Warranty                                                                                                                                                               | 1 YEAR LIMITED ELECTRICAL<br>WARRANTY |

COMPANY NAME:

DATE:

PROJECT NAME:

LOCATION:

APPROVED BY:

PRODUCT ITEM CODE: HF2051-SNW-BK

www.AvenueLighting.com (800) 798-0409 Info@AvenueLighting.com