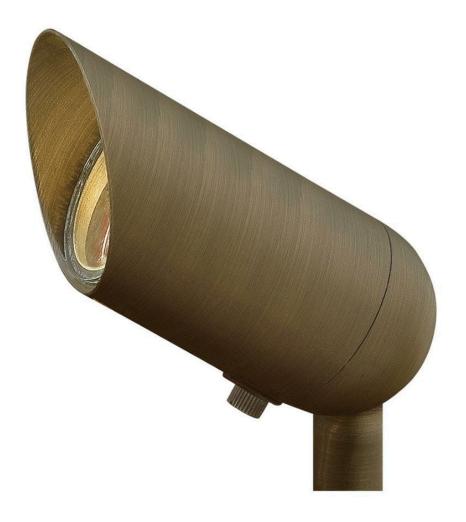

## HARDY ISLAND LED SPOT

LED 7.5W 2700K SPOT LIGHT

## 1536MZ-8W27K

Named after the ruggedly beautiful island off the coast of British Columbia, Hardy Island products are impeccably designed to defy the harshest environments. The LumaCORE LED accent lighting system is an expertly engineered core that withstands the elements and provides the the user with full control over wattage and color temperature.

FINISH: Matte Bronze
GLASS: Clear Lens

WIDTH: 5.8" HEIGHT: 3.3" DEPTH: 2.5"

LIGHT SOURCE: Integrated LED WATTAGE: 8w LED \*Included TRANSFORMER REQUIRED: Yes

HINKLEY 33000 Pin Oak Parkway Avon Lake, OH 44012 hinkley.com