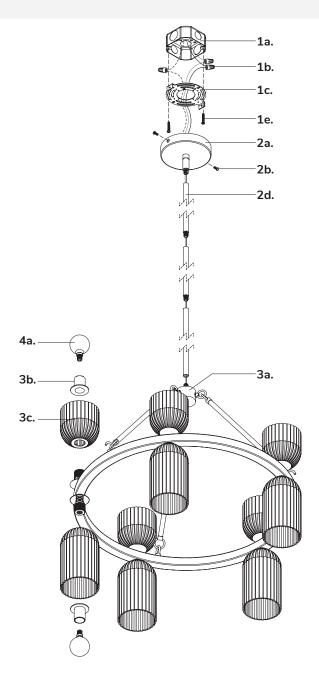

### ASSEMBLY INSTRUCTIONS

#### Step 1

Remove fixture from its original package.

Separate mounting plate (1c) from canopy (2a) by removing canopy screws (2b).

# Step 3

Attach mounting plate (1c) to electrical junction box (1a) using junction box screws provided (1e) in hardware package.

### Step 4

Determine hanging height of fixture by securing rods (2d) to canopy (2a) and fixture body (3a) after feeding fixture wires through rods.

#### Step 5

Make proper electrical connections (black to hot "L", white to neutral "N", ground to "GND") with wire nuts (1b) provided in hardware package.

# Step 6

Attach shade (3c) to fixture (3a) and secure with shade connector (3b) by threading clockwise.

### Step 7

Install the recommended lamp (4a) (not provided) (referred on the socket label for maximum wattage and type) to fixture socket.

Attach canopy (2a) to mounting plate (1c) with canopy screws (2b)