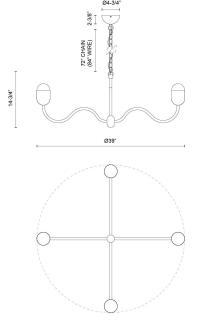

## SPECIFICATION DETAILS

| D39" x H14-3/4"                                             |  |
|-------------------------------------------------------------|--|
| D4-3/4" x H2-3/8"                                           |  |
| 20"                                                         |  |
| Dry                                                         |  |
| Opal Glass                                                  |  |
| Up                                                          |  |
| Socket                                                      |  |
| Aluminum, Steel, Glass                                      |  |
| Yes                                                         |  |
| 84"                                                         |  |
| Clear Wire (AWOP)<br>Clear Wire (BGOP)<br>Black Wire (MBOP) |  |
| UL Certified: Yes                                           |  |
|                                                             |  |