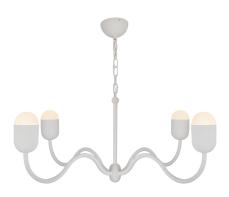

Comments

Add a touch of timeless elegance with a playful twist to your home decor. The Effie lighting collection is perfect for you! With its organically curved arms and rounded bulb effect, Effie brings a fresh take on the classic candelabra chandelier. Its fun, wavy silhouette adds a touch of whimsy to any space, making it both elegant and playful.