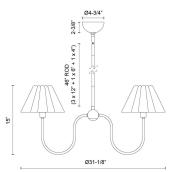

#### SPECIFICATION DETAILS

| Fixture Dimensions        | D31-1/8" x H15"               |  |
|---------------------------|-------------------------------|--|
| Canopy Dimensions         | D4-3/4" x H2-3/8"             |  |
| Minimum Hang Height       | 24"                           |  |
| Location                  | Dry                           |  |
| Illumination Direction    | Up/Down                       |  |
| Light Source/Life         | Socket                        |  |
| Material                  | Steel, Linen                  |  |
| Slopped Ceiling Adaptable | Yes, 45 Deg                   |  |
| Rod Length                | 46" Max (3×12" + 1×6" + 1×4") |  |
| Shade Details             | White Folded Linen Shade      |  |
| Wire Length               | 60"                           |  |
| Compliance                | UL Certified: Yes             |  |