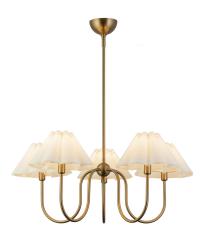

# **Rosemary 31-in Chandelier**

| Model                                    | Bulbs (not included) | Wattage (or equivalent) |
|------------------------------------------|----------------------|-------------------------|
| CH610530<br>CH610530BGFW<br>CH610530MBFW | 5 x E12              | 40W                     |

Give your home a magical makeover with the Rosemary chandelier from Kelsey Leigh Design Co. Imagine this: oversized pleated linen shades that make your space feel like a vintage market treasure. It's a timeless piece that adds a touch of elegance and warmth to any room.

#### SPECIFICATION DETAILS

| Fixture Dimensions        | D31-1/8" x H15"               |  |
|---------------------------|-------------------------------|--|
| Canopy Dimensions         | D4-3/4" x H2-3/8"             |  |
| Minimum Hang Height       | 24"                           |  |
| Location                  | Dry                           |  |
| Illumination Direction    | Up/Down                       |  |
| Light Source/Life         | Socket                        |  |
| Material                  | Steel, Linen                  |  |
| Slopped Ceiling Adaptable | Yes, 45 Deg                   |  |
| Rod Length                | 46" Max (3×12" + 1×6" + 1×4") |  |
| Shade Details             | White Folded Linen Shade      |  |
| Wire Length               | 60"                           |  |
| Compliance                | UL Certified: Yes             |  |