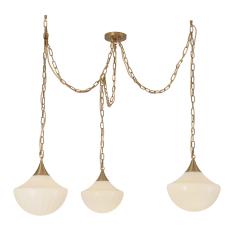

Introducing the Farrah collection, inspired by Moroccan style swag chandeliers. This adaptable design features three stunning pendants, effortlessly swaged to suit your space. With unique opal ribbed glass, each piece adds captivating texture and a bold charm that transforms any room into a statement of style.

## SPECIFICATION DETAILS

| Fixture Dimensions        | D11-7/8" x H12-7/8"                   |  |
|---------------------------|---------------------------------------|--|
| Canopy Dimensions         | D6" x H1"                             |  |
| Minimum Hang Height       | 16"                                   |  |
| Location                  | Dry                                   |  |
| Glass Details             | Glossy Ribbed Opal Glass              |  |
| Illumination Direction    | Omni-directional                      |  |
| Light Source/Life         | Socket                                |  |
| Material                  | Steel, Glass                          |  |
| Slopped Ceiling Adaptable | Yes                                   |  |
| Shade Details             | Glossy Ribbed Opal Glass Shade        |  |
| Wire Length               | 84"                                   |  |
| Wire Style                | Gold Wire (BGGR)<br>Black Wire (MBGR) |  |
| Compliance                | UL Certified: Yes                     |  |