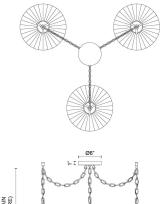

## SPECIFICATION DETAILS

| Fixture Dimensions        | D11-7/8" x H12-7/8"                   |  |
|---------------------------|---------------------------------------|--|
| Canopy Dimensions         | D6" x H1"                             |  |
| Minimum Hang Height       | 16"                                   |  |
| Location                  | Dry                                   |  |
| Glass Details             | Glossy Ribbed Opal Glass              |  |
| Illumination Direction    | Omni-directional                      |  |
| Light Source/Life         | Socket                                |  |
| Material                  | Steel, Glass                          |  |
| Slopped Ceiling Adaptable | Yes                                   |  |
| Shade Details             | Glossy Ribbed Opal Glass Shade        |  |
| Wire Length               | 84"                                   |  |
| Wire Style                | Gold Wire (BGGR)<br>Black Wire (MBGR) |  |
| Compliance                | UL Certified: Yes                     |  |