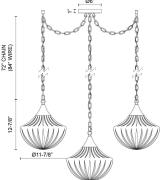

## SPECIFICATION DETAILS

| Fixture Dimensions        | D11-7/8" x H12-7/8"                   |  |
|---------------------------|---------------------------------------|--|
| Canopy Dimensions         | D6" x H1"                             |  |
| Minimum Hang Height       | 16"                                   |  |
| Location                  | Dry                                   |  |
| Glass Details             | Glossy Ribbed Opal Glass              |  |
| Illumination Direction    | Omni-directional                      |  |
| Light Source/Life         | Socket                                |  |
| Material                  | Steel, Glass                          |  |
| Slopped Ceiling Adaptable | Yes                                   |  |
| Shade Details             | Glossy Ribbed Opal Glass Shade        |  |
| Wire Length               | 84"                                   |  |
| Wire Style                | Gold Wire (BGGR)<br>Black Wire (MBGR) |  |
| Compliance                | UL Certified: Yes                     |  |